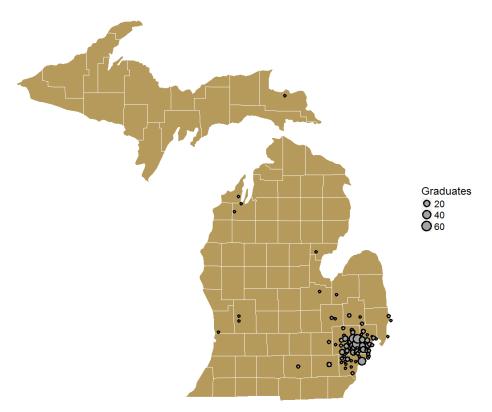

**Figure 2:** Graduates employed full-time and part-time who work in Michigan. Data is accurate to the city level. Note that because the Earth is a spheroid, anytime it is projected onto paper some information is distorted. Expect the true employment city to be somewhere within each dot, not necessarily at the center of each dot. Each dot represents one or more graduate(s).