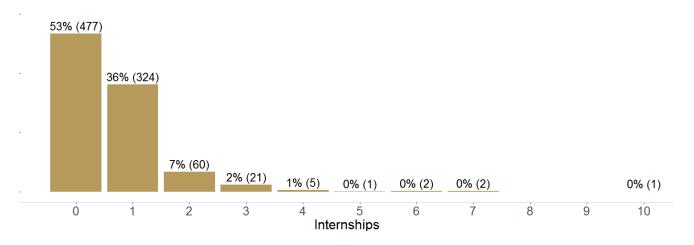

**Figure 3:** Percent of graduates who had x number of internships.

**Table 7:** Whether academic credit was earned for most recent internship.

| Earned Academic Credit for Internship | ? Graduates | % of Total |
|---------------------------------------|-------------|------------|
| Yes                                   | 328         | 79%        |
| No                                    | 88          | 21%        |