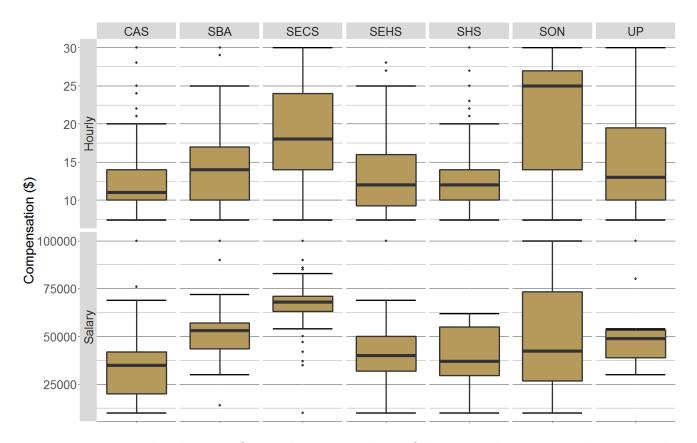

**Figure 5:** Income distributions for graduates employed full-time and part-time who reported income. The gold boxes represent approximately 50% of all responses. For example, 50% of University Programs respondents reported an hourly income between \$10 and \$19.5. Another 25% of responses fall within each whisker (i.e., the tails beyond the gold boxes). The dark line inside each gold box reflects the Median (i.e., the middle score). Dots represent outliers. See Table 6 for tabular data.

**Table 6:** Income distributions for graduates employed full-time and part-time who reported income (see Figure 5). Approximately 50% of all responses fall between Low (Q1) and High (Q3) (i.e., representing the gold boxes in Figure 5). For example, about 50% of University Programs respondents reported an hourly income between \$10 and \$19.5. The Median (Q2) is the middle score at which 50% of responses are below and 50% of response are above.

| School/College | Compensation<br>Type | Graduates | Low (Q1)    | Median<br>(Q2) | High<br>(Q3) |
|----------------|----------------------|-----------|-------------|----------------|--------------|
| CAS            | Hourly               | 396       | \$10.00     | \$11.00        | \$14.00      |
|                | Salary               | 73        | \$20,000.00 | \$35,000.00    | \$42,000.00  |
| SBA            | Hourly               | 127       | \$10.00     | \$14.00        | \$17.00      |
|                | Salary               | 71        | \$43,500.00 | \$53,000.00    | \$57,000.00  |
| SECS           | Hourly               | 71        | \$14.00     | \$18.00        | \$24.00      |
|                | Salary               | 79        | \$63,000.00 | \$68,000.00    | \$71,000.00  |
| SEHS           | Hourly               | 106       | \$9.25      | \$12.00        | \$16.00      |
|                | Salary               | 32        | \$32,000.00 | \$40,000.00    | \$50,000.00  |
| SHS            | Hourly               | 111       | \$10.00     | \$12.00        | \$14.00      |
|                | Salary               | 11        | \$29,500.00 | \$37,000.00    | \$55,000.00  |
| SON            | Hourly               | 139       | \$14.00     | \$25.00        | \$27.00      |
|                | Salary               | 6         | \$26,750.00 | \$42,500.00    | \$73,250.00  |
| UP             | Hourly               | 27        | \$10.00     | \$13.00        | \$19.50      |
|                | Salary               | 10        | \$39,000.00 | \$49,000.00    | \$53,250.00  |