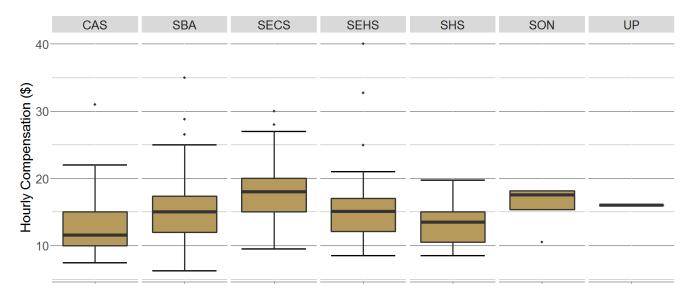

**Figure 5:** Income distributions for graduates employed full-time and part-time who reported income. The gold boxes represent approximately 50% of all responses. For example, 50% of University Programs respondents reported an hourly income between \$10 and \$19.5. Another 25% of responses fall within each whisker (i.e., the tails beyond the gold boxes). The dark line inside each gold box reflects the Median (i.e., the middle score). Dots represent outliers. See Table 6 for tabular data.

**Table 6:** Income distributions for graduates employed full-time and part-time who reported income (see Figure 5). Approximately 50% of all responses fall between Low (Q1) and High (Q3) (i.e., representing the gold boxes in Figure 5). For example, about 50% of University Programs respondents reported an hourly income between \$10 and \$19.5. The Median (Q2) is the middle score at which 50% of responses are below and 50% of response are above.

| School/College | Compensation<br>Type | Graduates | Low (Q1)    | Median<br>(Q2) | High<br>(Q3) |
|----------------|----------------------|-----------|-------------|----------------|--------------|
| CAS            | Hourly               | 396       | \$10.00     | \$11.00        | \$14.00      |
|                | Salary               | 73        | \$20,000.00 | \$35,000.00    | \$42,000.00  |
| SBA            | Hourly               | 127       | \$10.00     | \$14.00        | \$17.00      |
|                | Salary               | 71        | \$43,500.00 | \$53,000.00    | \$57,000.00  |
| SECS           | Hourly               | 71        | \$14.00     | \$18.00        | \$24.00      |
|                | Salary               | 79        | \$63,000.00 | \$68,000.00    | \$71,000.00  |
| SEHS           | Hourly               | 106       | \$9.25      | \$12.00        | \$16.00      |
|                | Salary               | 32        | \$32,000.00 | \$40,000.00    | \$50,000.00  |
| SHS            | Hourly               | 111       | \$10.00     | \$12.00        | \$14.00      |
|                | Salary               | 11        | \$29,500.00 | \$37,000.00    | \$55,000.00  |
| SON            | Hourly               | 139       | \$14.00     | \$25.00        | \$27.00      |
|                | Salary               | 6         | \$26,750.00 | \$42,500.00    | \$73,250.00  |
| UP             | Hourly               | 27        | \$10.00     | \$13.00        | \$19.50      |
|                | Salary               | 10        | \$39,000.00 | \$49,000.00    | \$53,250.00  |