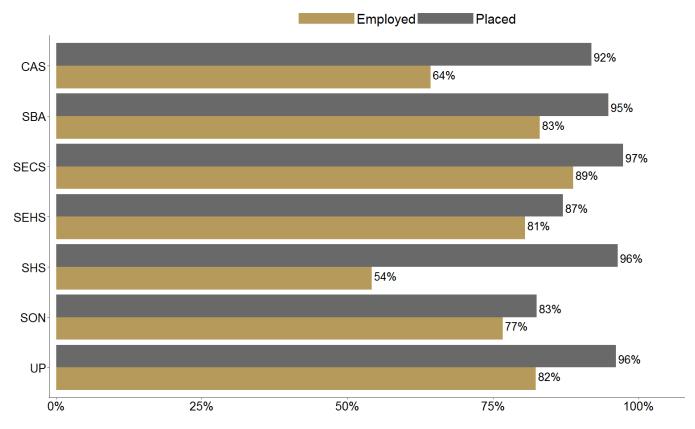

Figure 1: Placement and Employment Rates by School/College

Figure 2: Placemement Rate Trends Over Time

**Figure 3:** Employment rates for OU graduates compared to Michigan unemployment rates over time. Michigan unemployment rates were sourced from the Michigan Bureau of Labor Market Information and Strategic Initiatives Data Search tool.