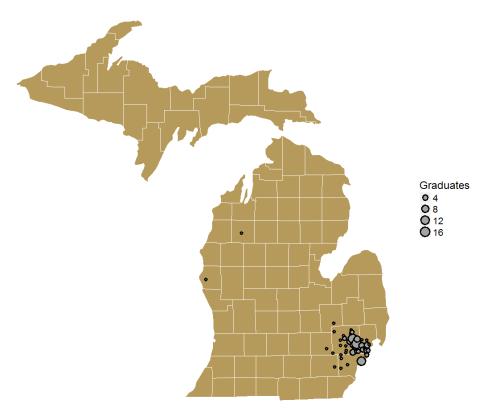

**Figure 2:** Graduates employed full-time and part-time who work in Michigan. Data is accurate to the city level. Note that because the Earth is a spheroid, anytime it is projected onto paper some information is distorted. Expect the true employment city to be somewhere within each dot, not necessarily at the center of each dot. Each dot represents one or more graduate(s).