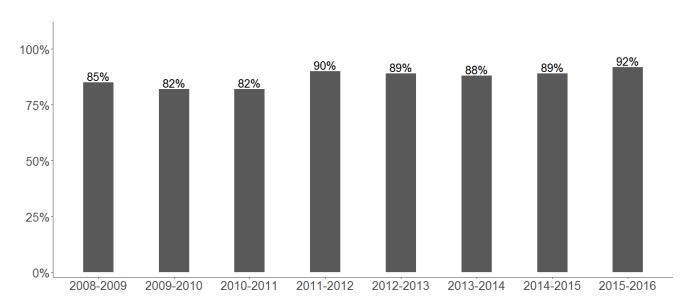

Figure 1: Placement and Employment Rates by School/College

Figure 2: Placemement Rate Trends Over Time

**Figure 3:** Employment rates for OU graduates compared to Michigan unemployment rates over time. Michigan unemployment rates were sourced from the Michigan Bureau of Labor Market Information and Strategic Initiatives Data Search tool.