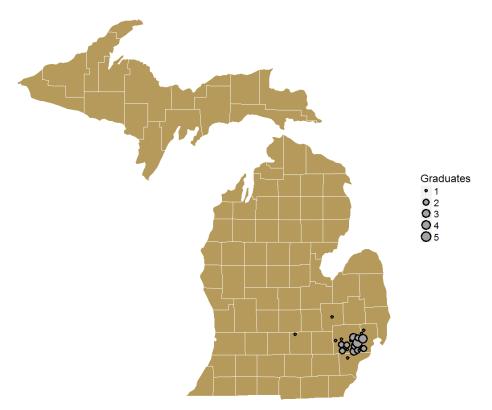

**Figure 2:** Graduates employed full-time and part-time who work in Michigan. Data is accurate to the city level. Note that because the Earth is a spheroid, anytime it is projected onto paper some information is distorted. Expect the true employment city to be somewhere within each dot, not necessarily at the center of each dot. Each dot represents one or more graduate(s).