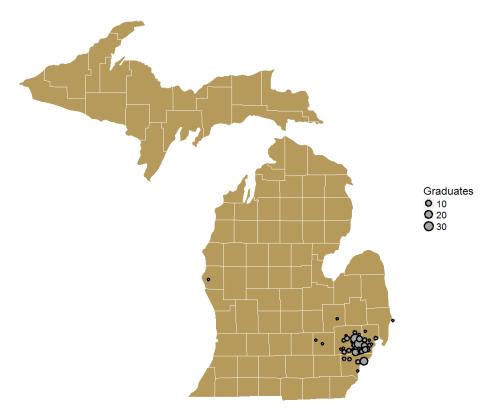

**Figure 4:** Graduates employed full-time and part-time who work in the United States (top) and in Michigan (bottom). Data is accurate to the city level. Note that because the Earth is a spheroid, anytime it is projected onto paper some information is distorted. Expect the true employment city to be somewhere within each dot, not necessarily at the center of each dot. Each dot represents one or more graduate(s).