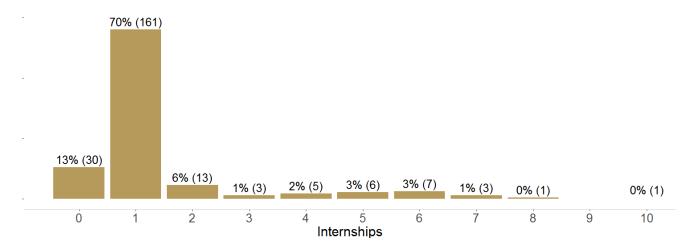

**Figure 6:** Percent of graduates who had x number of internships.

Table 12: Internship compensation type.

| Internship Compensation Type | Graduates | % of Total |
|------------------------------|-----------|------------|
| Unpaid                       | 532       | 50%        |
| Hourly                       | 476       | 45%        |
| Stipend                      | 38        | 4%         |
| Commission                   | 10        | 1%         |