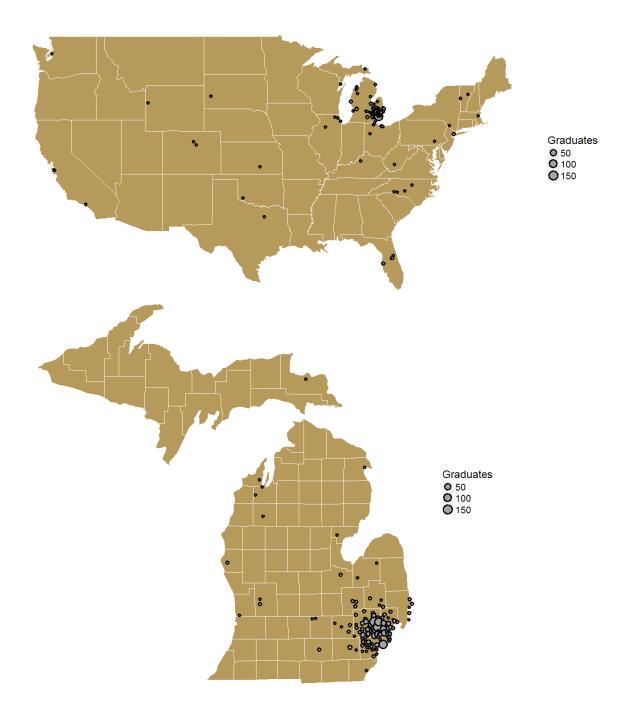

**Figure 4:** Graduates employed full-time and part-time who work in the United States (top) and in Michigan (bottom). Data is accurate to the city level. Note that because the Earth is a spheroid, anytime it is projected onto paper some information is distorted. Expect the true employment city to be somewhere within each dot, not necessarily at the center of each dot. Each dot represents one or more graduate(s).