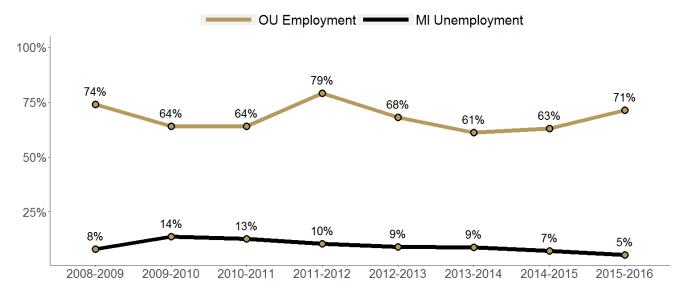

Figure 1: Placement and Employment Rates by School/College

Figure 2: Placemement Rate Trends Over Time

**Figure 3:** Employment rates for OU graduates compared to Michigan unemployment rates over time. Michigan unemployment rates were sourced from the Michigan Bureau of Labor Market Information and Strategic Initiatives Data Search tool.