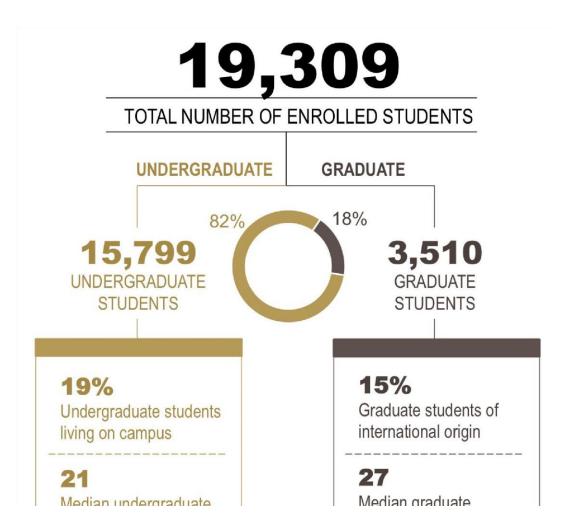

## From the Office of Institutional Research and Assessment

Grizz Facts: A look at fall 2018 enrollment

Undergraduate students living on campus

21

Median undergraduate student age

38%

Undergraduate students that started as transfer students

Graduate students of international origin

27

Median graduate student age

56%

Graduate students that are full-time

Oakland University Office of Institutional Research and Assessment

Wilson Hall, Room 512 371 Wilson Blvd. Rochester, MI 48309-4486