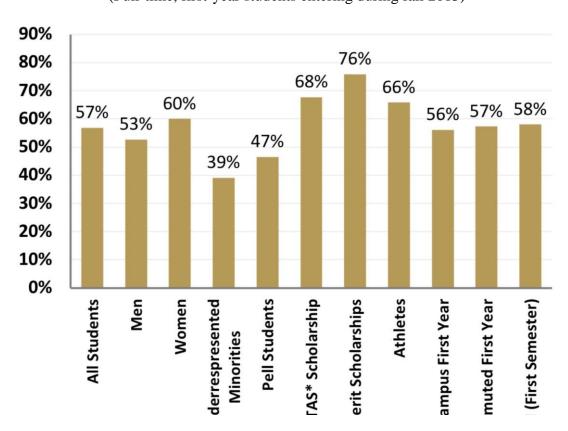

## From the Office of Institutional Research and Assessment

Grizz Facts: A look at 6-year graduation rates

6-Year Graduation Rates for Select Groups of OU Students (Full-time, first-year students entering during fall 2013)

Men
Women
Underrespresented
Minorities
Pell Students
OUTAS\* Scholarship
Merit Scholarships
Athletes
Lived on Campus First Year
Commuted First Year

Oakland University
Office of Institutional Research and Assessment