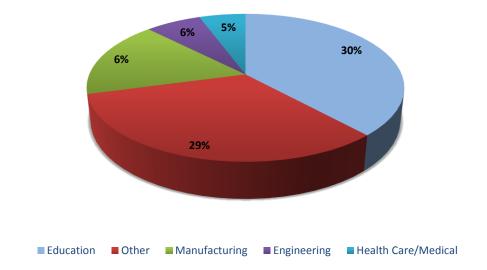

$43,346   |  |  |  |  |
| High                                             | \$24.00 | \$80,000   |  |  |  |  |
| Responses 30 27                                  |         |            |  |  |  |  |
| Total Responses                                  |         | 57         |  |  |  |  |

### **School of Education & Human Services Geographic Distribution**

| School | Michigan | Out-of-<br>State | Foreign<br>Country | Total<br>Responses | MI % | Out-of-<br>State % | Foreign<br>Country % |
|--------|----------|------------------|--------------------|--------------------|------|--------------------|----------------------|
| SEHS   | 68       | 0                | 0                  | 68                 | 100% | 0%                 | 0%                   |

### **Activities While in School**











| Major                       | Job Title                        | Employer                                                       |  |  |
|-----------------------------|----------------------------------|----------------------------------------------------------------|--|--|
| <b>Elementary Education</b> | Sales Lead                       | Bath & Body Works                                              |  |  |
|                             | Student Teacher                  | Signal Restoration Services                                    |  |  |
|                             | Teacher                          | Oakside Scholars                                               |  |  |
|                             | Marketing Team                   | Detroit Red Wings