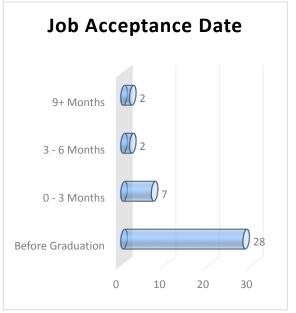

| < \$7.40 | \$20,000 |  |  |
| Average                         | \$16.92  | \$48,778 |  |  |
| High                            | \$28.00  | \$79,000 |  |  |
| Responses                       | 26       | 9        |  |  |
| Total Responses                 |          | 35       |  |  |

### **Integrative Studies Geographic Distribution**

| School | Michigan | Out-of-<br>State | Foreign<br>Country | Total<br>Responses |     | Out-of-State<br>% | Foreign<br>Country % |
|--------|----------|------------------|--------------------|--------------------|-----|-------------------|----------------------|
| IS     | 31       | 6                | 0                  | 37                 | 84% | 16%               | 0%                   |

#### **Activities While in School**











| Major       | Job Title       | Employer            |
|-------------|-----------------|---------------------|
| Integrative |                 |                     |
| Studies     | Sales           | Sherwin Williams    |
|             | Ophthalmic Tech | Laser Eye Institute |
|             | Waitress        | TGI Fridays         |

| Major       | Job Title                                                   | Employer                                    |
|-------------|-------------------------------------------------------------|---------------------------------------------|
| Integrative |                                                             |                                             |
| Studies     | Lead Coach - Lil' Kickers, Novi, MI                         | Total Soc