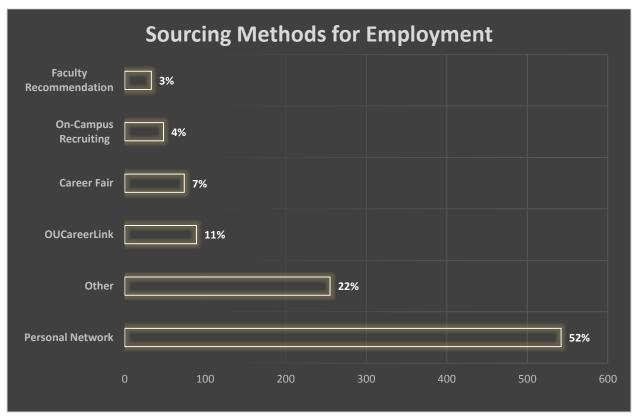

| 1%                   |
| SEHS   | 68       | 0                | 0                  | 68                 | 100% | 0%                 | 0%                   |
| SHS    | 92       | 2                | 0                  | 94                 | 98%  | 2%                 | 0%                   |
| SON    | 148      | 2                | 0                  | 150                | 99%  | 1%                 | 0%                   |
| IS     | 31       | 6                | 0                  | 37                 | 84%  | 16%                | 0%                   |
| Total  | 995      | 31               | 3                  | 1029               | 97%  | 3%                 | 0%                   |

Table 7

## **Job Acceptance Date**



Table 8

#### **Activities While in School**





Table 10



Table 11



Table 12



Table 13

# Type of Internship



Table 14

| Internship Compensation |         |         |         |         |         |         |         |
|-------------------------|---------|---------|---------|---------|---------|---------|---------|
| Hourly                  | CAS     | SBA     | SECS    | SEHS    | SHS     | SON     | IS      |
| Low                     | \$7.75  | \$7.50  | \$9.00  | \$8.15  | \$8.15  | \$12.75 | \$10.00 |
| Average                 | \$12.51 | \$15.01 | \$18.39 | \$14.32 | \$13.69 | \$14.96 | \$10.57 |
| High                    | \$22.00 | \$26.00 | \$76.00 | \$30.00 | \$18.00 | \$20.00 | \$12.00 |
| Responses               | 96      | 137     | 125     | 55      | 19      | 7       | 8       |
|                         |