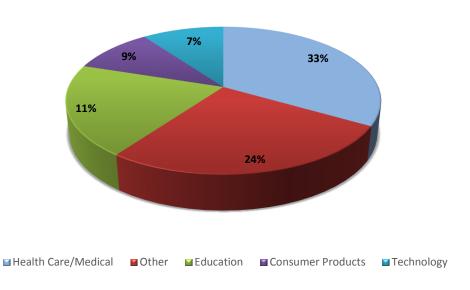

| < \$7.40 | \$20,000 |  |  |
| Average                         | \$16.92  | \$48,778 |  |  |
| High                            | \$28.00  | \$79,000 |  |  |
| Responses                       | 26       | 9        |  |  |
| Total Responses                 |          | 35       |  |  |

### **Integrative Studies Geographic Distribution**

| School | Michigan | Out-of-<br>State | Foreign<br>Country | Total<br>Responses |     | Out-of-State<br>% | Foreign<br>Country % |
|--------|----------|------------------|--------------------|--------------------|-----|-------------------|----------------------|
| IS     | 31       | 6                | 0                  | 37                 | 84% | 16%               | 0%                   |

#### **Activities While in School**











| Major       | Job Title       | Employer            |
|-------------|-----------------|---------------------|
| Integrative |                 |                     |
| Studies     | Sales           | Sherwin Williams    |
|             | Ophthalmic Tech | Laser Eye Institute |
|             | Waitress        | TGI Fridays         |

| Major       | Job Title                                                   | Employer                                    |
|-------------|-------------------------------------------------------------|---------------------------------------------|
| Integrative |                                                             |                                             |
| Studies     | Lead Coach - Lil' Kickers, Novi, MI                         | Total