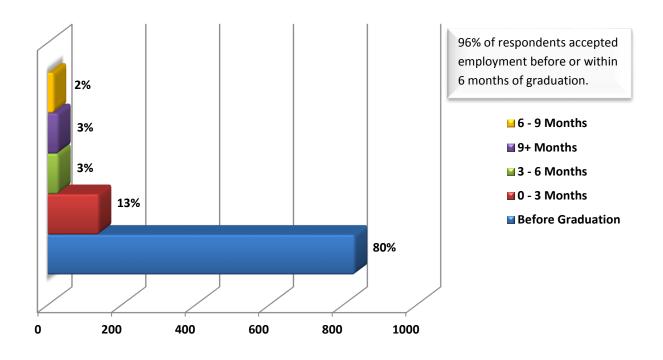

## **Job Acceptance Date**

Table 8

#### Data Summary:

- The overall career outcomes rate (placement) for this graduating class is 89%
- The overall employment rate is 63% while the number of students attending graduate or professional school is 21%
- 97% of the graduates who reported employment location are employed in Michigan
- The overall knowledge rate (response rate) of 85% represents the percent of graduates for which we have reasonable and verifiable information
- 96% of graduating students who indicated they were employed secured employment prior to or within 6 months of graduation
- 1,048 out of 2,204 student respondents indicated the type of work they will be doing. Of those respondents, 79% reported their work was either related or somewhat related to their career plans