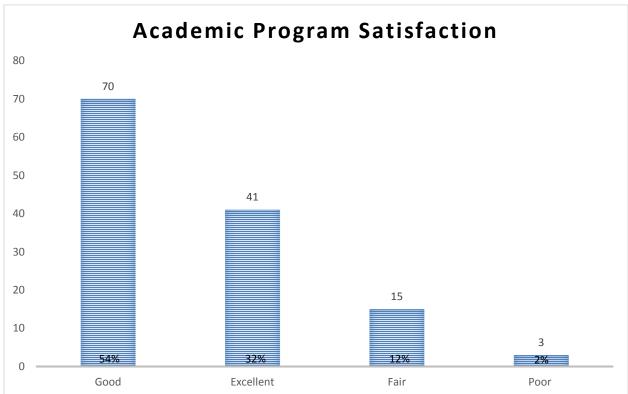

\$64,985    |  |
| High                                                 | >\$30.00 | > \$100,000 |  |
| Responses 24 68                                      |          |             |  |
| Total Responses                                      |          | 92          |  |

#### **School of Engineering & Computer Science Geographic Distribution**

| School | Michigan | Out-of-<br>State | Foreign<br>Country | Total<br>Responses | MI<br>% | Out-of-State<br>% | Foreign<br>Country % |
|--------|----------|------------------|--------------------|--------------------|---------|-------------------|----------------------|
| SECS   | 110      | 3                | 1                  | 114                | 96%     | 3%                | 1%                   |

### **Activities While in School**









| Major                       | Job Title                             | Employer           |
|-----------------------------|---------------------------------------|--------------------|
| <b>Computer Engineering</b> | Service Desk Analyst                  | CareTech Solutions |
|                             | R&D Supply Chain Development Engineer |                    |
|                             | (Software Engineer)                   | Dassault Systemes  |
|                             | Electrical Engineer                   | Continental        |
|                             | HMI Model Engineer                    | NS International   |

| Major                         | Job Title                              | Employer                            |
|-------------------------------|