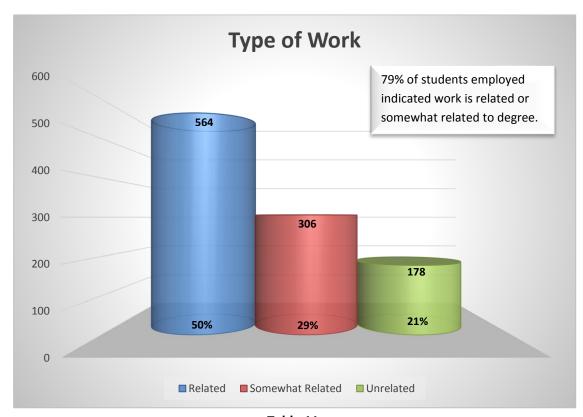

#### Data Summary:

- The overall career outcomes rate (placement) for this graduating class is 89%
- The overall employment rate is 63% while the number of students attending graduate or professional school is 21%
- 97% of the graduates who reported employment location are employed in Michigan
- The overall knowledge rate (response rate) of 85% represents the percent of graduates for which we have reasonable and verifiable information
- 96% of graduating students who indicated they were employed secured employment prior to or within 6 months of graduation
- 1,048 out of 2,204 student respondents indicated the type of work they will be doing. Of those respondents, 79% reported their work was either related or somewhat related to their career plans