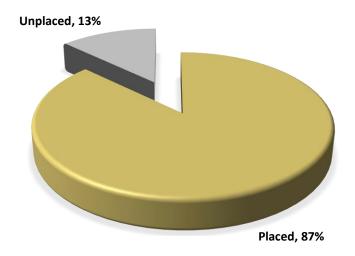

#### **Knowledge Rate (Response Rate): 79%**

| Outcome                            | Number of Students | Percentage |
|------------------------------------|--------------------|------------|
| Employed                           | 508                | 53%        |
| Pursuing Grad/Professional School  | 266                | 28%        |
| Pursuing Other Commitment          | 49                 | 5%         |
| Serving in the Military            | 6                  | 1%         |
| <b>Career Outcomes (Placement)</b> | 829                | 87%        |
| Unplaced                           | 122                | 13%        |
| Total                              | 951                | 100%       |