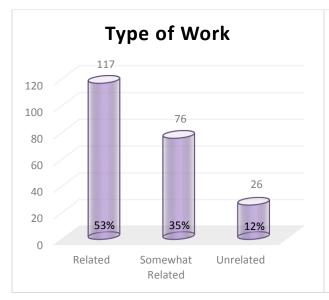

#### **Knowledge Rate (Response Rate): 79%**

| Outcome                            | Number of Students | Percentage |
|------------------------------------|--------------------|------------|
| Employed                           | 508                | 53%        |
| Pursuing Grad/Professional School  | 266                | 28%        |
| Pursuing Other Commitment          | 49                 | 5%         |
| Serving in the Military            | 6                  | 1%         |
| <b>Career Outcomes (Placement)</b> | 829                | 87%        |
| Unplaced                           | 122                | 13%        |
| Total                              | 951                | 100%       |