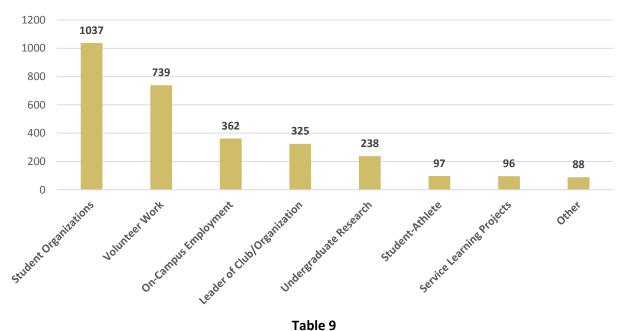

3%                 | 1%                   |
| SEHS   | 68       | 0                | 0                  | 68                 | 100% | 0%                 | 0%                   |
| SHS    | 92       | 2                | 0                  | 94                 | 98%  | 2%                 | 0%                   |
| SON    | 148      | 2                | 0                  | 150                | 99%  | 1%                 | 0%                   |
| IS     | 31       | 6                | 0                  | 37                 | 84%  | 16%                | 0%                   |
| Total  | 995      | 31               | 3                  | 1029               | 97%  | 3%                 | 0%                   |

Table 7

## **Job Acceptance Date**



Table 8

#### **Activities While in School**





Table 10



Table 11



Table 12



Table 13

# Type of Internship



Table 14

| Internship Compensation |         |         |         |         |         |         |         |
|-------------------------|---------|---------|---------|---------|---------|---------|---------|
| Hourly                  | CAS     | SBA     | SECS    | SEHS    | SHS     | SON     | IS      |
| Low                     | \$7.75  | \$7.50  | \$9.00  | \$8.15  | \$8.15  | \$12.75 | \$10.00 |
| Average                 | \$12.51 | \$15.01 | \$18.39 | \$14.32 | \$13.69 | \$14.96 | \$10.57 |
| High                    | \$22.00 | \$26.00 | \$76.00 | \$30.00 | \$18.00 | \$20.00 | \$12.00 |
| Responses               | 96      | 137     | 125     | 55      | 19      | 7       | 8       |
|                         |