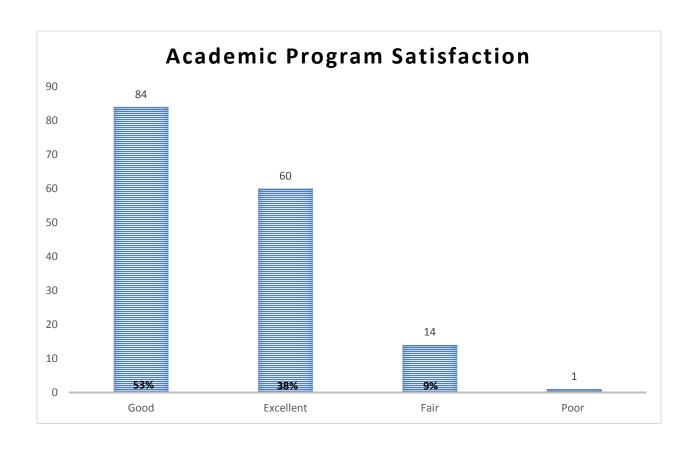

| < \$7.40 | < \$10,000 |  |  |
| Average                       | \$15.55  | \$63,000   |  |  |
| High                          | \$30.00  | \$80,000   |  |  |
| Responses                     | 135      | 7          |  |  |
| Total Responses               |          | 142        |  |  |

### **School of Nursing Geographic Distribution**

| School | Michigan | Out-of-<br>State | Foreign<br>Country | Total<br>Responses | MI<br>% | Out-of-State<br>% | Foreign<br>Country % |
|--------|----------|------------------|--------------------|--------------------|---------|-------------------|----------------------|
| SON    | 148      | 2                | 0                  | 150                | 99%     | 1%                | 0%                   |

### **Activities While in School**









| Major                     | Job Title                   | Employer                               |
|---------------------------|-----------------------------|----------------------------------------|
| Accelerated Second Degree |                             |                                        |
| (BSN)                     | RN                          | Beaumont Health System                 |
|                           | Server                      | Brio Tuscan Grille                     |
|                           | Registered Nurse            | Beaumont Health System                 |
|                           | RN Neurology                | Harper University Hospital             |
|                           | Registered Nurse            | St. John Hospital