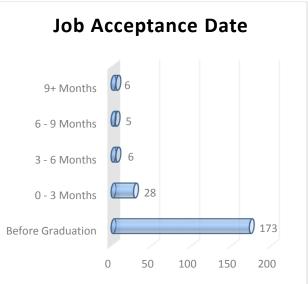

,874    |  |
| High                                          | \$25.00  | > \$100,000 |  |
| Responses                                     | 78       | 90          |  |
| Total Responses                               |          | 168         |  |

#### **School of Business Administration Geographic Distribution**

| School | Michigan | Out-of-<br>State | Foreign<br>Country | Total<br>Responses | MI<br>% | Out-of-State<br>% | Foreign<br>Country % |
|--------|----------|------------------|--------------------|--------------------|---------|-------------------|----------------------|
| SBA    | 209      | 5                | 0                  | 214                | 98%     | 2%                | 0%                   |

## **Activities While in School**



## **Top Employment Industries**









## **Employers Hiring by Major**

| Major      | Job Title                         | Employer                        |
|------------|-----------------------------------|---------------------------------|
| Accounting | Manager                           | Seaway                          |
|            | Security Officer                  | FCA Group, G4s                  |
|            | Physical Therapist Assistant      | US Physical Therapy, Inc.       |
|            | Photographer                      | Quik Pix LLC                    |
|            | Public Accountant                 | PricewaterhouseCoopers          |
|            | Dance Teacher                     | Orion Oxford Dance Arts         |
| Accounting | Tax Staff Accountant              | UHY, LLP