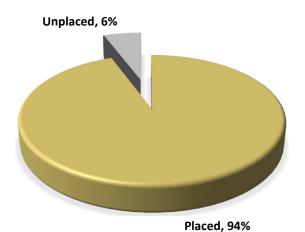

Based on survey results, outcomes fall into two categories:

- **1. Placed**: Includes students who make a conscious choice of one of the following: employment, graduate/professional school (admitted to a specific program), completing certification requirement (teaching), serving in the military, or pursuit of a personal endeavor (extended travel, family responsibilities, starting a business, etc.)
- 2. Unplaced: Includes students actively seeking employment.

#### Data Summary:

- The overall career outcomes rate (placement) for this graduating class is 89%
- The overall employment rate is 63% while the number of students attending graduate or professional school is 21%
- 97% of the graduates who reported employment location are employed in Michigan
- The overall knowledge rate (response rate) of 85% represents the percent of graduates for which we have reasonable and verifiable information
- 96% of graduating students who indicated they were employed secured employment prior to or within 6 months of graduation
- 1,048 out of 2,204 student respondents indicated the type of work they will be doing. Of those respondents, 79% reported their work was either related or somewhat related to their career plans

# **Career Outcomes (Placement)**