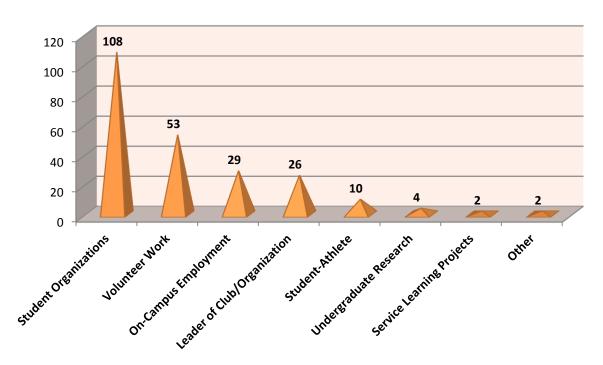

| \$14.60  | \$48,874    |  |
| High                                          | \$25.00  | > \$100,000 |  |
| Responses                                     | 78       | 90          |  |
| Total Responses                               |          | 168         |  |

#### **School of Business Administration Geographic Distribution**

| School | Michigan | Out-of-<br>State | Foreign<br>Country | Total<br>Responses | MI<br>% | Out-of-State<br>% | Foreign<br>Country % |
|--------|----------|------------------|--------------------|--------------------|---------|-------------------|----------------------|
| SBA    | 209      | 5                | 0                  | 214                | 98%     | 2%                | 0%                   |

## **Activities While in School**



## **Top Employment Industries**









## **Employers Hiring by Major**

| Major      | Job Title                         | Employer                        |
|------------|-----------------------------------|---------------------------------|
| Accounting | Manager                           | Seaway                          |
|            | Security Officer                  | FCA Group, G4s                  |
|            | Physical Therapist Assistant      | US Physical Therapy, Inc.       |
|            | Photographer                      | Quik Pix LLC                    |
|            | Public Accountant                 | PricewaterhouseCoopers          |
|            | Dance Teacher                     | Orion Oxford Dance Arts         |
| Accounting | Tax Staff Accountant