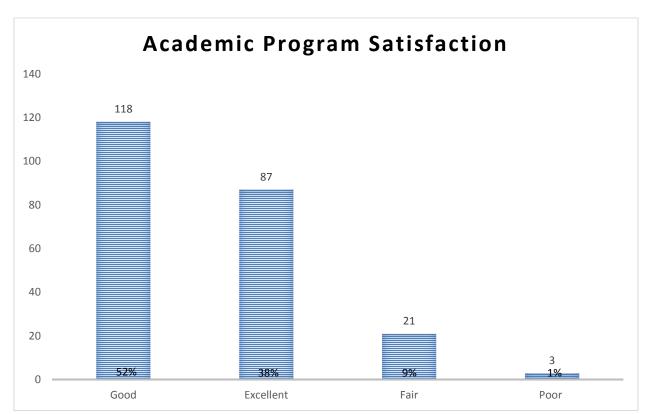

#### Data Summary:

- The overall career outcomes rate (placement) for this graduating class is 89%
- The overall employment rate is 63% while the number of students attending graduate or professional school is 21%
- 97% of the graduates who reported employment location are employed in Michigan
- The overall knowledge rate (response rate) of 85% represents the percent of graduates for which we have reasonable and verifiable information
- 96% of graduating students who indicated they were employed secured employment prior to or within 6 months of graduation
- 1,048 out of 2,204 student respondents indicated the type of work they will be doing. Of those respondents, 79% reported their work was either related or somewhat related to their career plans