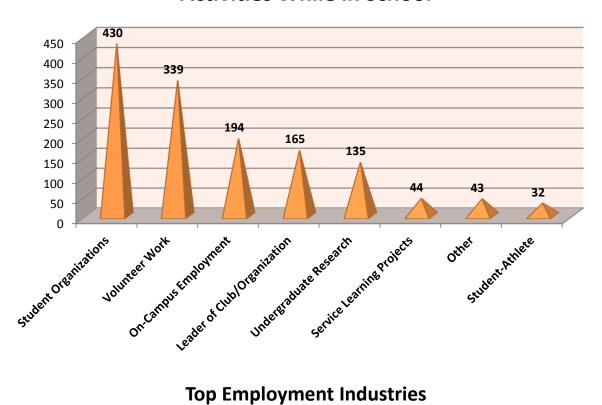

age                                | \$12.54   | \$35,152   |  |  |  |
| High                                   | > \$30.00 | \$65,000   |  |  |  |
| Responses                              | 238       | 49         |  |  |  |
| Total Responses                        |           | 287        |  |  |  |

#### **College of Arts and Sciences Geographic Distribution**

| School | Michigan | Out-of-<br>State | Foreign<br>Country | Total<br>Responses |     | Out-of-State<br>% | Foreign<br>Country % |
|--------|----------|------------------|--------------------|--------------------|-----|-------------------|----------------------|
| CAS    | 337      | 13               | 2                  | 352                | 96% | 4%                | 1%                   |

#### **Activities While in School**



## **Top Employment Industries**









## **Employers Hiring by Major**

| Major          | Job Title                                              | Employer Name                     |
|----------------|--------------------------------------------------------|-----------------------------------|
| Acting         | Sales Person                                           | Best Buy                          |
| Anthropology   | Cashier                                                | Target                            |
|                | Docent                                                 | Meadow Brook Hall                 |
|                | Court Clerk                                            | Oakland County Court              |
|                | Bartender