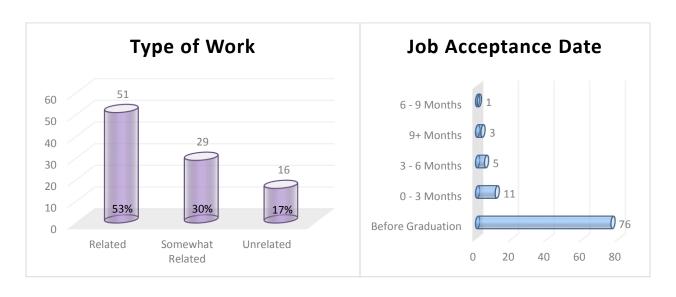

#### Data Summary:

- The overall career outcomes rate (placement) for this graduating class is 89%
- The overall employment rate is 63% while the number of students attending graduate or professional school is 21%
- 97% of the graduates who reported employment location are employed in Michigan
- The overall knowledge rate (response rate) of 85% represents the percent of graduates for which we have reasonable and verifiable information
- 96% of graduating students who indicated they were employed secured employment prior to or within 6 months of graduation
- 1,048 out of 2,204 student respondents indicated the type of work they will be doing. Of those respondents, 79% reported their work was either related or somewhat related to their career plans

## **Job Acceptance Date**

Table 8