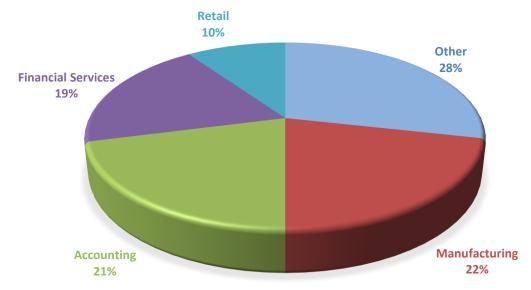

\$48,874    |  |
| High                                          | \$25.00  | > \$100,000 |  |
| Responses                                     | 78       | 90          |  |
| Total Responses                               |          | 168         |  |

#### **School of Business Administration Geographic Distribution**

| School | Michigan | Out-of-<br>State | Foreign<br>Country | Total<br>Responses | MI<br>% | Out-of-State<br>% | Foreign<br>Country % |
|--------|----------|------------------|--------------------|--------------------|---------|-------------------|----------------------|
| SBA    | 209      | 5                | 0                  | 214                | 98%     | 2%                | 0%                   |

## **Activities While in School**



## **Top Employment Industries**









## **Employers Hiring by Major**

| Major      | Job Title                         | Employer                        |
|------------|-----------------------------------|---------------------------------|
| Accounting | Manager                           | Seaway                          |
|            | Security Officer                  | FCA Group, G4s                  |
|            | Physical Therapist Assistant      | US Physical Therapy, Inc.       |
|            | Photographer                      | Quik Pix LLC                    |
|            | Public Accountant                 | PricewaterhouseCoopers          |
|            | Dance Teacher                     | Orion Oxford Dance Arts         |
| Accounting | Tax Staff Accountant              | UHY, LLP