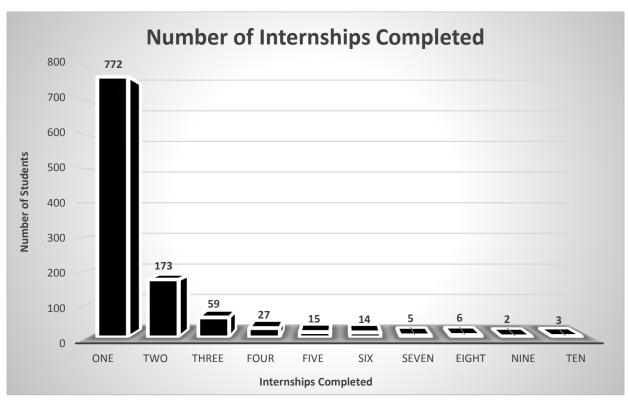

# Type of Internship

Table 14

| Internship Compensation |         |         |         |         |         |         |         |
|-------------------------|---------|---------|---------|---------|---------|---------|---------|
| Hourly                  | CAS     | SBA     | SECS    | SEHS    | SHS     | SON     | IS      |
| Low                     | \$7.75  | \$7.50  | \$9.00  | \$8.15  | \$8.15  | \$12.75 | \$10.00 |
| Average                 | \$12.51 | \$15.01 | \$18.39 | \$14.32 | \$13.69 | \$14.96 | \$10.57 |
| High                    | \$22.00 | \$26.00 | \$76.00 | \$30.00 | \$18.00 | \$20.00 | \$12.00 |
| Responses               | 96      | 137     | 125     | 55      | 19      | 7       | 8       |
|                         |         |         |         |         |         |         |         |
|                         | CAS     | SBA     | SECS    | SEHS    | SHS     | SON     | IS      |
| Unpaid                  | 328     | 12      | 2       | 120     | 62      | 50      | 10      |
| <b>Total Responses</b>  | 424     | 149     | 127     | 175     | 81      | 57      | 18      |