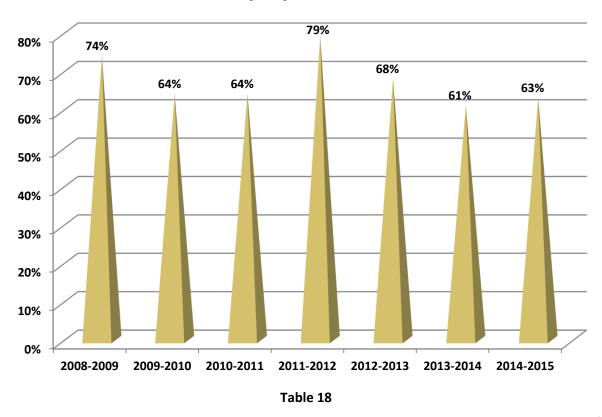

#### Data Summary:

- The overall career outcomes rate (placement) for this graduating class is 89%
- The overall employment rate is 63% while the number of students attending graduate or professional school is 21%
- 97% of the graduates who reported employment location are employed in Michigan
- The overall knowledge rate (response rate) of 85% represents the percent of graduates for which we have reasonable and verifiable information
- 96% of graduating students who indicated they were employed secured employment prior to or within 6 months of graduation
- 1,048 out of 2,204 student respondents indicated the type of work they will be doing. Of those respondents, 79% reported their work was either related or somewhat related to their career plans

#### **Knowledge Rate (Response Rate): 85%**

| Outcome                           | <b>Number of Students</b> | Percentage |
|-----------------------------------|---------------------------|------------|
| Employed                          | 1390                      | 63%        |
| Pursuing Grad/Professional School | 466                       | 21%        |
| Pursuing Other Commitment         | 87                        | 4%         |
| Serving in the Military           | 9                         | 0%         |
| Career Outcomes (Placement)*      | 1952                      | 89%        |
| Unplaced                          | 252                       | 11%        |
| Total                             | 2204                      | 100%       |