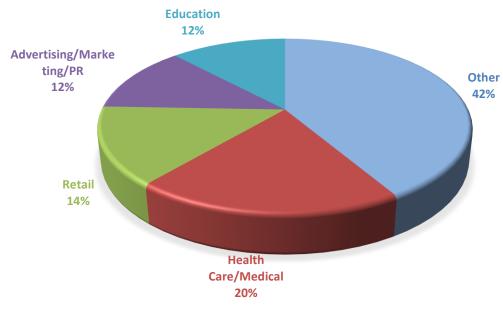

\$12.54   | \$35,152   |  |  |  |
| High                                   | > \$30.00 | \$65,000   |  |  |  |
| Responses                              | 238       | 49         |  |  |  |
| Total Responses                        |           | 287        |  |  |  |

#### **College of Arts and Sciences Geographic Distribution**

| School | Michigan | Out-of-<br>State | Foreign<br>Country | Total<br>Responses |     | Out-of-State<br>% | Foreign<br>Country % |
|--------|----------|------------------|--------------------|--------------------|-----|-------------------|----------------------|
| CAS    | 337      | 13               | 2                  | 352                | 96% | 4%                | 1%                   |

#### **Activities While in School**



## **Top Employment Industries**









## **Employers Hiring by Major**

| Major          | Job Title                                              | Employer Name                     |
|----------------|--------------------------------------------------------|-----------------------------------|
| Acting         | Sales Person                                           | Best Buy                          |
| Anthropology   | Cashier                                                | Target                            |
|                | Docent                                                 | Meadow Brook Hall                 |
|                | Court Clerk                                            | Oakland County Court              |
|                | Bartender                                              | San Marino