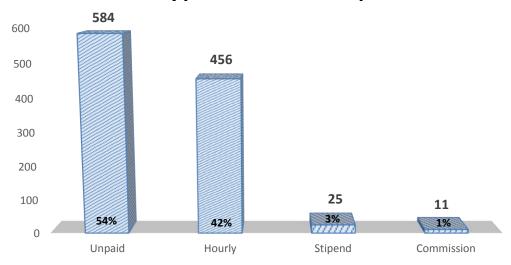

# Type of Internship

Table 14

| Internship Compensation |         |         |         |         |         |         |         |
|-------------------------|---------|---------|---------|---------|---------|---------|---------|
| Hourly                  | CAS     | SBA     | SECS    | SEHS    | SHS     | SON     | IS      |
| Low                     | \$7.75  | \$7.50  | \$9.00  | \$8.15  | \$8.15  | \$12.75 | \$10.00 |
| Average                 | \$12.51 | \$15.01 | \$18.39 | \$14.32 | \$13.69 | \$14.96 | \$10.57 |
| High                    | \$22.00 | \$26.00 | \$76.00 | \$30.00 | \$18.00 | \$20.00 | \$12.00 |
| Responses               | 96      | 137     | 125     | 55      | 19      | 7       | 8       |
|                         |         |         |         |         |         |         |         |
|                         | CAS     | SBA     | SECS    | SEHS    | SHS     | SON     | IS      |
| Unpaid                  | 328     | 12      | 2       | 120     | 62      | 50      | 10      |
| <b>Total Responses</b>  | 424     | 149     | 127     | 175     | 81      | 57      | 18      |