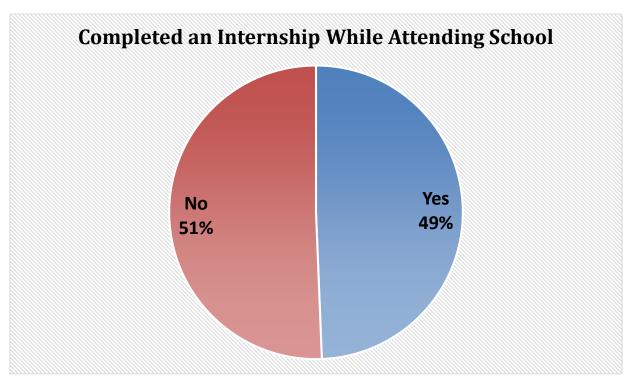

# Type of Internship

Table 14

| Internship Compensation |         |         |         |         |         |         |         |
|-------------------------|---------|---------|---------|---------|---------|---------|---------|
| Hourly                  | CAS     | SBA     | SECS    | SEHS    | SHS     | SON     | IS      |
| Low                     | \$7.75  | \$7.50  | \$9.00  | \$8.15  | \$8.15  | \$12.75 | \$10.00 |
| Average                 | \$12.51 | \$15.01 | \$18.39 | \$14.32 | \$13.69 | \$14.96 | \$10.57 |
| High                    | \$22.00 | \$26.00 | \$76.00 | \$30.00 | \$18.00 | \$20.00 | \$12.00 |
| Responses               | 96      | 137     | 125     | 55      | 19      | 7       | 8       |
|                         |         |         |         |         |         |         |         |
|                         | CAS     | SBA     | SECS    | SEHS    | SHS     | SON     | IS      |
| Unpaid                  | 328     | 12      | 2       | 120     | 62      | 50      | 10      |
| <b>Total Responses</b>  | 424     | 149     | 127     | 175     | 81      | 57      | 18      |