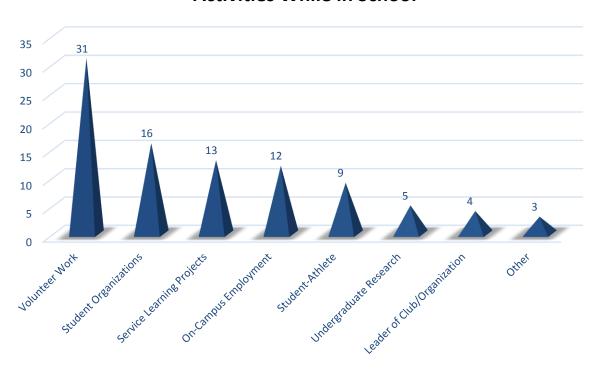

| < \$7.40 | \$20,000 |  |  |
| Average                         | \$16.92  | \$48,778 |  |  |
| High                            | \$28.00  | \$79,000 |  |  |
| Responses                       | 26       | 9        |  |  |
| Total Responses                 |          | 35       |  |  |

### **Integrative Studies Geographic Distribution**

| School | Michigan | Out-of-<br>State | Foreign<br>Country | Total<br>Responses |     | Out-of-State<br>% | Foreign<br>Country % |
|--------|----------|------------------|--------------------|--------------------|-----|-------------------|----------------------|
| IS     | 31       | 6                | 0                  | 37                 | 84% | 16%               | 0%                   |

#### **Activities While in School**











| Major       | Job Title       | Employer            |
|-------------|-----------------|---------------------|
| Integrative |                 |                     |
| Studies     | Sales           | Sherwin Williams    |
|             | Ophthalmic Tech | Laser Eye Institute |
|             | Waitress        | TGI Fridays         |

| Major       | Job Title                                                   | Employer                                    |
|-------------|-------------------------------------------------------------|---------------------------------------------|
| Integrative |                                                             |                                             |
| Studies     | Lead Coach - Lil' Kickers, Novi, MI                         | Tot