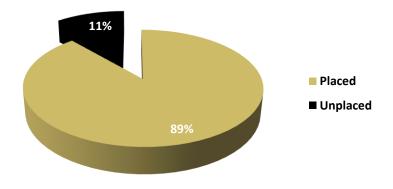

#### **Knowledge Rate (Response Rate): 85%**

| Outcome                           | <b>Number of Students</b> | Percentage |
|-----------------------------------|---------------------------|------------|
| Employed                          | 1390                      | 63%        |
| Pursuing Grad/Professional School | 466                       | 21%        |
| Pursuing Other Commitment         | 87                        | 4%         |
| Serving in the Military           | 9                         | 0%         |
| Career Outcomes (Placement)*      | 1952                      | 89%        |
| Unplaced                          | 252                       | 11%        |
| Total                             | 2204                      | 100%       |

<sup>\*</sup>Career Outcomes (Placement) = 1952/2204 -> 89%

Table 2