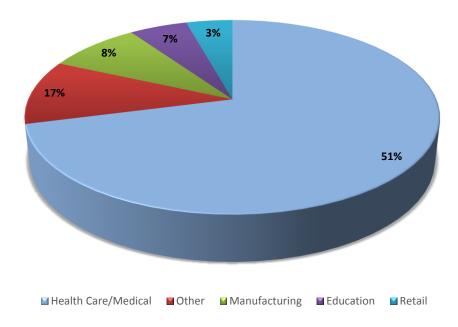

| \$13.14   | \$47,750   |  |  |  |
| High                                  | > \$30.00 | \$75,000   |  |  |  |
| Responses                             | 56        | 13         |  |  |  |
| Total Responses                       |           | 69         |  |  |  |

#### **School of Health Sciences Geographic Distribution**

| School | Michigan | Out-of-<br>State | Foreign<br>Country | Total<br>Responses | MI<br>% | Out-of-State<br>% | Foreign<br>Country % |
|--------|----------|------------------|--------------------|--------------------|---------|-------------------|----------------------|
| SHS    | 92       | 2                | 0                  | 94                 | 98%     | 2%                | 0%                   |

#### **Activities While in School**









| Major                     | Job Title                          | Employer                 |
|---------------------------|------------------------------------|--------------------------|
| Applied Health Sciences   | Certified Surgical First Assistant | St. John Health System   |
|                           | Coordinator                        | Lil Kickers              |
| Biomedical Diagnostic and |                                    |                          |
| Therapeutic Sciences      | Receptionist                       | Arturo Prada, M.D., P.C. |
|                           | Student Medical Technologist       | St. John Health System   |

| Major                     | Job Title                       | Employer                                 |
|---------------------------