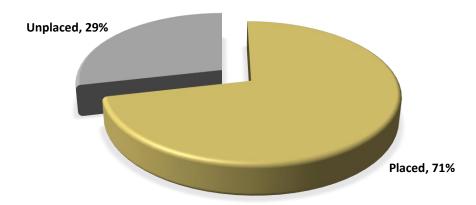

#### **Knowledge Rate (Response Rate): 85%**

| Outcome                           | <b>Number of Students</b> | Percentage |
|-----------------------------------|---------------------------|------------|
| Employed                          | 1390                      | 63%        |
| Pursuing Grad/Professional School | 466                       | 21%        |
| Pursuing Other Commitment         | 87                        | 4%         |
| Serving in the Military           | 9                         | 0%         |
| Career Outcomes (Placement)*      | 1952                      | 89%        |
| Unplaced                          | 252                       | 11%        |
| Total                             | 2204                      | 100%       |

<sup>\*</sup>Career Outcomes (Placement) = 1952/2204 -> 89%

Table 2

# **Career Outcomes (Placement)**