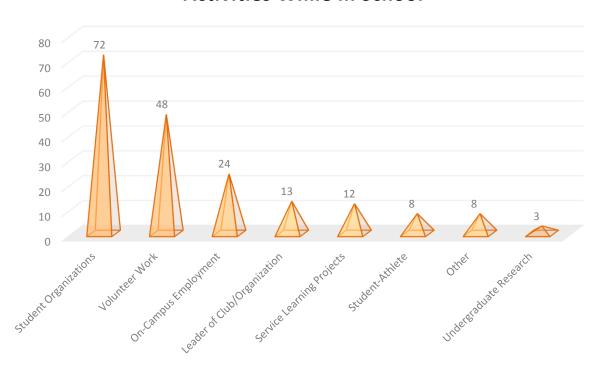

#### **Activities While in School**

Table 10

Table 11

Table 12

Table 13

#### **Activities While in School**