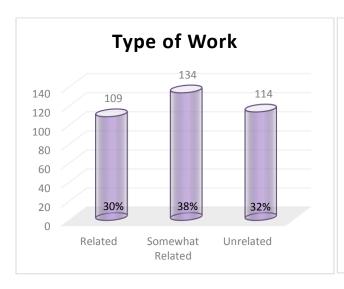

#### Data Summary:

- The overall career outcomes rate (placement) for this graduating class is 89%
- The overall employment rate is 63% while the number of students attending graduate or professional school is 21%
- 97% of the graduates who reported employment location are employed in Michigan
- The overall knowledge rate (response rate) of 85% represents the percent of graduates for which we have reasonable and verifiable information
- 96% of graduating students who indicated they were employed secured employment prior to or within 6 months of graduation
- 1,048 out of 2,204 student respondents indicated the type of work they will be doing. Of those respondents, 79% reported their work was either related or somewhat related to their career plans