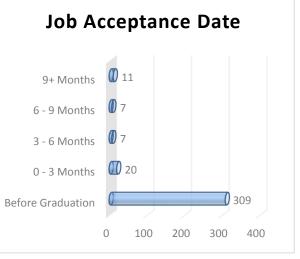

2.54   | \$35,152   |  |  |  |
| High                                   | > \$30.00 | \$65,000   |  |  |  |
| Responses                              | 238       | 49         |  |  |  |
| Total Responses                        |           | 287        |  |  |  |

#### **College of Arts and Sciences Geographic Distribution**

| School | Michigan | Out-of-<br>State | Foreign<br>Country | Total<br>Responses |     | Out-of-State<br>% | Foreign<br>Country % |
|--------|----------|------------------|--------------------|--------------------|-----|-------------------|----------------------|
| CAS    | 337      | 13               | 2                  | 352                | 96% | 4%                | 1%                   |

#### **Activities While in School**



## **Top Employment Industries**









## **Employers Hiring by Major**

| Major          | Job Title                                              | Employer Name                     |
|----------------|--------------------------------------------------------|-----------------------------------|
| Acting         | Sales Person                                           | Best Buy                          |
| Anthropology   | Cashier                                                | Target                            |
|                | Docent                                                 | Meadow Brook Hall                 |
|                | Court Clerk                                            | Oakland County Court              |
|                | Bartender                                              | San Marino Clu