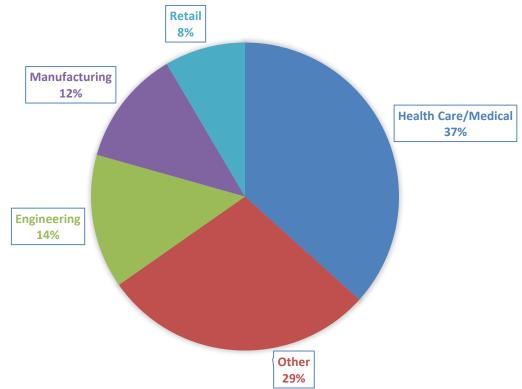

Students</b> | Percentage |
|-----------------------------------|---------------------------|------------|
| Employed                          | 1390                      | 63%        |
| Pursuing Grad/Professional School | 466                       | 21%        |
| Pursuing Other Commitment         | 87                        | 4%         |
| Serving in the Military           | 9                         | 0%         |
| Career Outcomes (Placement)*      | 1952                      | 89%        |
| Unplaced                          | 252                       | 11%        |
| Total                             | 2204                      | 100%       |

<sup>\*</sup>Career Outcomes (Placement) = 1952/2204 -> 89%



Table 2

## **Career Outcome and Employment Rates by School**



Table 3





Table 4

## Compensation

| Hourly    | CAS        | SBA        | SECS                     | SEHS                  | SHS                   | SON                  | IS                   |
|-----------|------------|------------|--------------------------|-----------------------|-----------------------|----------------------|----------------------|
| Low       | < \$7.40   | < \$7.40   | < \$7.40                 | \$8.00                | \$8.00                | < \$7.40             | < \$7.40             |
| Average   | \$12.54    | \$14.60    | \$18.35                  | \$14.83               | \$13.14               | \$15.55              | \$16.92              |
| High      | > \$30.00  | \$25.00    | > \$30.00                | \$24.00               | > \$30.00             | \$30.00