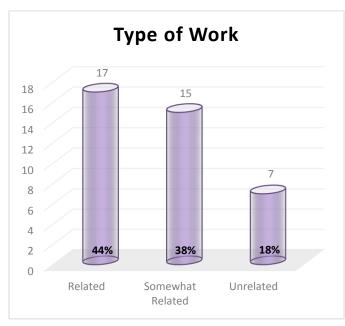

#### Data Summary:

- The overall career outcomes rate (placement) for this graduating class is 89%
- The overall employment rate is 63% while the number of students attending graduate or professional school is 21%
- 97% of the graduates who reported employment location are employed in Michigan
- The overall knowledge rate (response rate) of 85% represents the percent of graduates for which we have reasonable and verifiable information
- 96% of graduating students who indicated they were employed secured employment prior to or within 6 months of graduation
- 1,048 out of 2,204 student respondents indicated the type of work they will be doing. Of those respondents, 79% reported their work was either related or somewhat related to their career plans