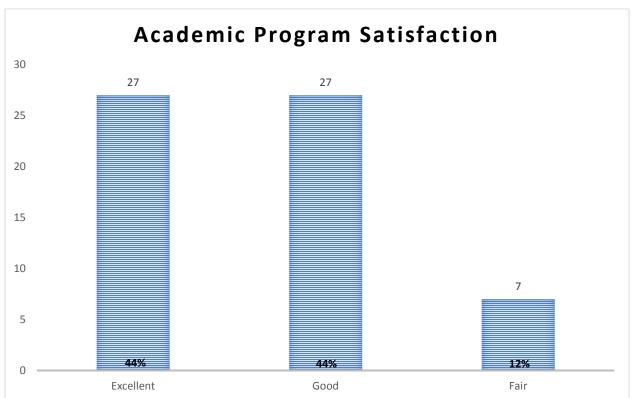

| < \$7.40 | \$20,000 |  |  |
| Average                         | \$16.92  | \$48,778 |  |  |
| High                            | \$28.00  | \$79,000 |  |  |
| Responses                       | 26       | 9        |  |  |
| Total Responses                 |          | 35       |  |  |

### **Integrative Studies Geographic Distribution**

| School | Michigan | Out-of-<br>State | Foreign<br>Country | Total<br>Responses |     | Out-of-State<br>% | Foreign<br>Country % |
|--------|----------|------------------|--------------------|--------------------|-----|-------------------|----------------------|
| IS     | 31       | 6                | 0                  | 37                 | 84% | 16%               | 0%                   |

#### **Activities While in School**











| Major       | Job Title       | Employer            |
|-------------|-----------------|---------------------|
| Integrative |                 |                     |
| Studies     | Sales           | Sherwin Williams    |
|             | Ophthalmic Tech | Laser Eye Institute |
|             | Waitress        | TGI Fridays         |

| Major       | Job Title                                                   | Employer                                    |
|-------------|-------------------------------------------------------------|---------------------------------------------|
| Integrative |                                                             |                                             |
| Studies     | Lead Coach - Lil' Kickers, Novi, MI                         | Total Socce