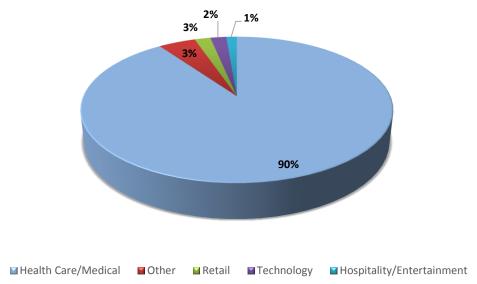

| < \$7.40 | < \$10,000 |  |  |
| Average                       | \$15.55  | \$63,000   |  |  |
| High                          | \$30.00  | \$80,000   |  |  |
| Responses                     | 135      | 7          |  |  |
| Total Responses               |          | 142        |  |  |

### **School of Nursing Geographic Distribution**

| School | Michigan | Out-of-<br>State | Foreign<br>Country | Total<br>Responses | MI<br>% | Out-of-State<br>% | Foreign<br>Country % |
|--------|----------|------------------|--------------------|--------------------|---------|-------------------|----------------------|
| SON    | 148      | 2                | 0                  | 150                | 99%     | 1%                | 0%                   |

### **Activities While in School**









| Major                     | Job Title                   | Employer                               |
|---------------------------|-----------------------------|----------------------------------------|
| Accelerated Second Degree |                             |                                        |
| (BSN)                     | RN                          | Beaumont Health System                 |
|                           | Server                      | Brio Tuscan Grille                     |
|                           | Registered Nurse            | Beaumont Health System                 |
|                           | RN Neurology                | Harper University Hospital             |
|                           | Registered Nurse            | St. John Hospital