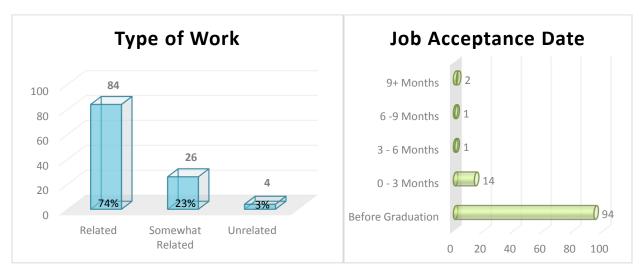

#### Data Summary:

- The overall career outcomes rate (placement) for this graduating class is 89%
- The overall employment rate is 63% while the number of students attending graduate or professional school is 21%
- 97% of the graduates who reported employment location are employed in Michigan
- The overall knowledge rate (response rate) of 85% represents the percent of graduates for which we have reasonable and verifiable information
- 96% of graduating students who indicated they were employed secured employment prior to or within 6 months of graduation
- 1,048 out of 2,204 student respondents indicated the type of work they will be doing. Of those respondents, 79% reported their work was either related or somewhat related to their career plans

## **Job Acceptance Date**

Table 8