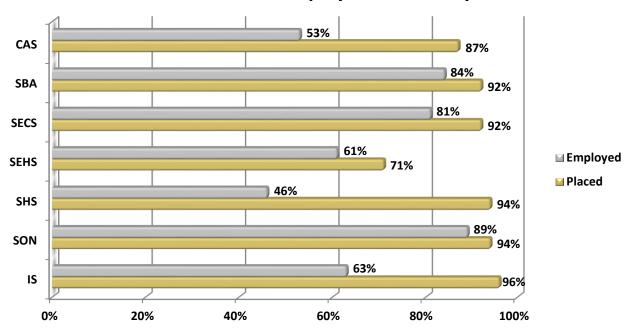

<b>Number of Students</b> | Percentage |
|-----------------------------------|---------------------------|------------|
| Employed                          | 1390                      | 63%        |
| Pursuing Grad/Professional School | 466                       | 21%        |
| Pursuing Other Commitment         | 87                        | 4%         |
| Serving in the Military           | 9                         | 0%         |
| Career Outcomes (Placement)*      | 1952                      | 89%        |
| Unplaced                          | 252                       | 11%        |
| Total                             | 2204                      | 100%       |

<sup>\*</sup>Career Outcomes (Placement) = 1952/2204 -> 89%



Table 2

## **Career Outcome and Employment Rates by School**



Table 3





Table 4

## Compensation

| Hourly    | CAS        | SBA        | SECS                     | SEHS                  | SHS                   | SON                  | IS                   |
|-----------|------------|------------|--------------------------|-----------------------|-----------------------|----------------------|----------------------|
| Low       | < \$7.40   | < \$7.40   | < \$7.40                 | \$8.00                | \$8.00                | < \$7.40             | < \$7.40             |
| Average   | \$12.54    | \$14.60    | \$18.35                  | \$14.83               | \$13.14               | \$15.55              | \$16.92              |
| High      | > \$30.00  | \$25.00    | > \$30.00                | \$24.00               | > \$30.00             |