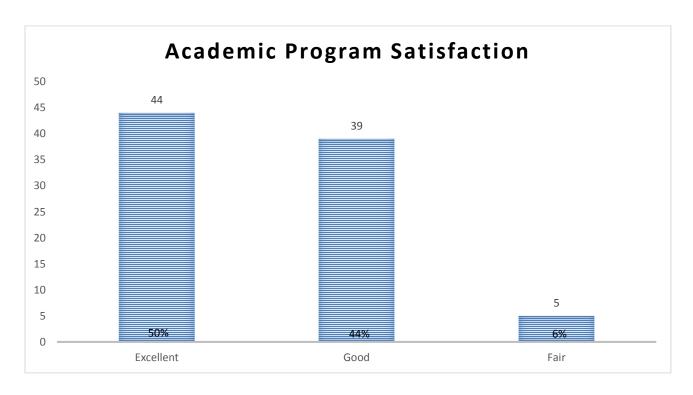

#### **Knowledge Rate (Response Rate): 79%**

| Outcome                            | Number of Students | Percentage |
|------------------------------------|--------------------|------------|
| Employed                           | 508                | 53%        |
| Pursuing Grad/Professional School  | 266                | 28%        |
| Pursuing Other Commitment          | 49                 | 5%         |
| Serving in the Military            | 6                  | 1%         |
| <b>Career Outcomes (Placement)</b> | 829                | 87%        |
| Unplaced                           | 122                | 13%        |
| Total                              | 951                | 100%       |