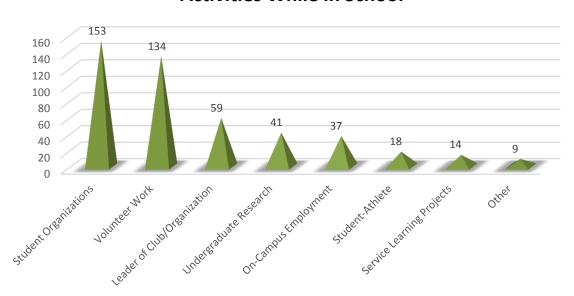

| \$13.14   | \$47,750   |  |  |  |
| High                                  | > \$30.00 | \$75,000   |  |  |  |
| Responses                             | 56        | 13         |  |  |  |
| Total Responses                       |           | 69         |  |  |  |

#### **School of Health Sciences Geographic Distribution**

| School | Michigan | Out-of-<br>State | Foreign<br>Country | Total<br>Responses | MI<br>% | Out-of-State<br>% | Foreign<br>Country % |
|--------|----------|------------------|--------------------|--------------------|---------|-------------------|----------------------|
| SHS    | 92       | 2                | 0                  | 94                 | 98%     | 2%                | 0%                   |

#### **Activities While in School**









| Major                     | Job Title                          | Employer                 |
|---------------------------|------------------------------------|--------------------------|
| Applied Health Sciences   | Certified Surgical First Assistant | St. John Health System   |
|                           | Coordinator                        | Lil Kickers              |
| Biomedical Diagnostic and |                                    |                          |
| Therapeutic Sciences      | Receptionist                       | Arturo Prada, M.D., P.C. |
|                           | Student Medical Technologist       | St. John Health System   |

| Major                     | Job Title                       | Employer                                 |
|-------------------------