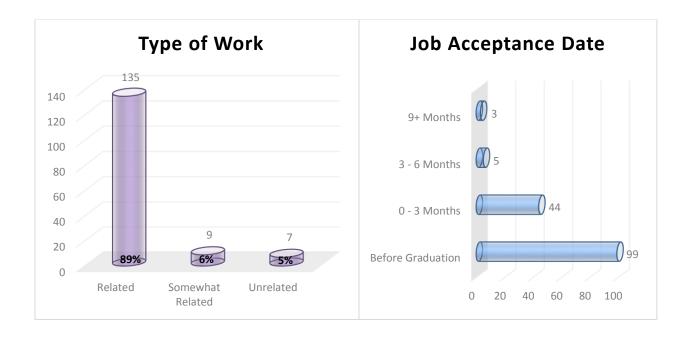

#### Data Summary:

- The overall career outcomes rate (placement) for this graduating class is 89%
- The overall employment rate is 63% while the number of students attending graduate or professional school is 21%
- 97% of the graduates who reported employment location are employed in Michigan
- The overall knowledge rate (response rate) of 85% represents the percent of graduates for which we have reasonable and verifiable information
- 96% of graduating students who indicated they were employed secured employment prior to or within 6 months of graduation
- 1,048 out of 2,204 student respondents indicated the type of work they will be doing. Of those respondents, 79% reported their work was either related or somewhat related to their career plans

## **Job Acceptance Date**

Table 8