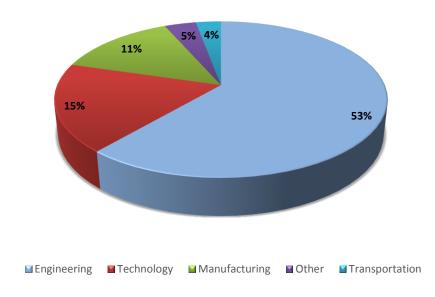

5  | \$64,985    |  |
| High                                                 | >\$30.00 | > \$100,000 |  |
| Responses 24 68                                      |          |             |  |
| Total Responses                                      |          | 92          |  |

#### **School of Engineering & Computer Science Geographic Distribution**

| School | Michigan | Out-of-<br>State | Foreign<br>Country | Total<br>Responses | MI<br>% | Out-of-State<br>% | Foreign<br>Country % |
|--------|----------|------------------|--------------------|--------------------|---------|-------------------|----------------------|
| SECS   | 110      | 3                | 1                  | 114                | 96%     | 3%                | 1%                   |

### **Activities While in School**









| Major                       | Job Title                             | Employer           |
|-----------------------------|---------------------------------------|--------------------|
| <b>Computer Engineering</b> | Service Desk Analyst                  | CareTech Solutions |
|                             | R&D Supply Chain Development Engineer |                    |
|                             | (Software Engineer)                   | Dassault Systemes  |
|                             | Electrical Engineer                   | Continental        |
|                             | HMI Model Engineer                    | NS International   |

| Major                         | Job Title                              | Employer                            |
|----------------------------