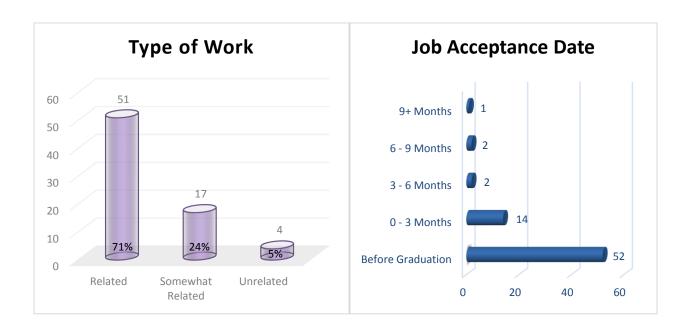

#### Data Summary:

- The overall career outcomes rate (placement) for this graduating class is 89%
- The overall employment rate is 63% while the number of students attending graduate or professional school is 21%
- 97% of the graduates who reported employment location are employed in Michigan
- The overall knowledge rate (response rate) of 85% represents the percent of graduates for which we have reasonable and verifiable information
- 96% of graduating students who indicated they were employed secured employment prior to or within 6 months of graduation
- 1,048 out of 2,204 student respondents indicated the type of work they will be doing. Of those respondents, 79% reported their work was either related or somewhat related to their career plans

## **Job Acceptance Date**

Table 8