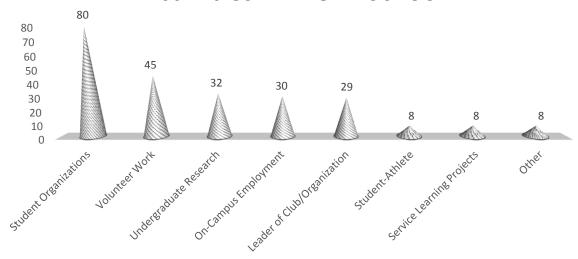

.35  | \$64,985    |  |
| High                                                 | >\$30.00 | > \$100,000 |  |
| Responses 24 68                                      |          |             |  |
| Total Responses                                      |          | 92          |  |

#### **School of Engineering & Computer Science Geographic Distribution**

| School | Michigan | Out-of-<br>State | Foreign<br>Country | Total<br>Responses | MI<br>% | Out-of-State<br>% | Foreign<br>Country % |
|--------|----------|------------------|--------------------|--------------------|---------|-------------------|----------------------|
| SECS   | 110      | 3                | 1                  | 114                | 96%     | 3%                | 1%                   |

### **Activities While in School**









| Major                       | Job Title                             | Employer           |
|-----------------------------|---------------------------------------|--------------------|
| <b>Computer Engineering</b> | Service Desk Analyst                  | CareTech Solutions |
|                             | R&D Supply Chain Development Engineer |                    |
|                             | (Software Engineer)                   | Dassault Systemes  |
|                             | Electrical Engineer                   | Continental        |
|                             | HMI Model Engineer                    | NS International   |

| Major                         | Job Title                              | Employer                            |
|--------------------------