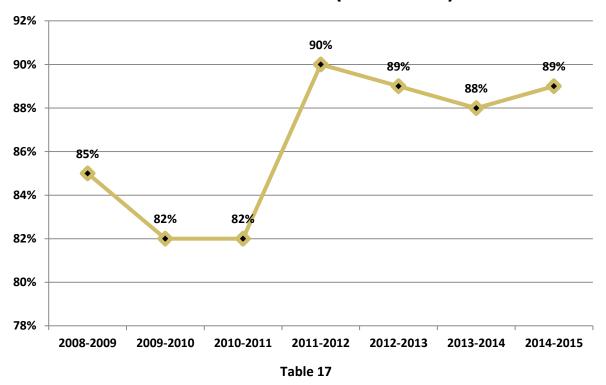

#### Data Summary:

- The overall career outcomes rate (placement) for this graduating class is 89%
- The overall employment rate is 63% while the number of students attending graduate or professional school is 21%
- 97% of the graduates who reported employment location are employed in Michigan
- The overall knowledge rate (response rate) of 85% represents the percent of graduates for which we have reasonable and verifiable information
- 96% of graduating students who indicated they were employed secured employment prior to or within 6 months of graduation
- 1,048 out of 2,204 student respondents indicated the type of work they will be doing. Of those respondents, 79% reported their work was either related or somewhat related to their career plans

#### **Knowledge Rate (Response Rate): 85%**

| Outcome                           | <b>Number of Students</b> | Percentage |
|-----------------------------------|---------------------------|------------|
| Employed                          | 1390                      | 63%        |
| Pursuing Grad/Professional School | 466                       | 21%        |
| Pursuing Other Commitment         | 87                        | 4%         |
| Serving in the Military           | 9                         | 0%         |
| Career Outcomes (Placement)*      | 1952                      | 89%        |
| Unplaced                          | 252                       | 11%        |
| Total                             | 2204                      | 100%       |