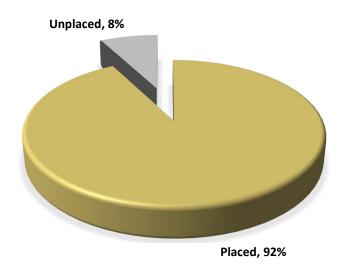

# **Career Outcomes (Placement)**

#### Data Summary:

- The overall career outcomes rate (placement) for this graduating class is 89%
- The overall employment rate is 63% while the number of students attending graduate or professional school is 21%
- 97% of the graduates who reported employment location are employed in Michigan
- The overall knowledge rate (response rate) of 85% represents the percent of graduates for which we have reasonable and verifiable information
- 96% of graduating students who indicated they were employed secured employment prior to or within 6 months of graduation
- 1,048 out of 2,204 student respondents indicated the type of work they will be doing. Of those respondents, 79% reported their work was either related or somewhat related to their career plans